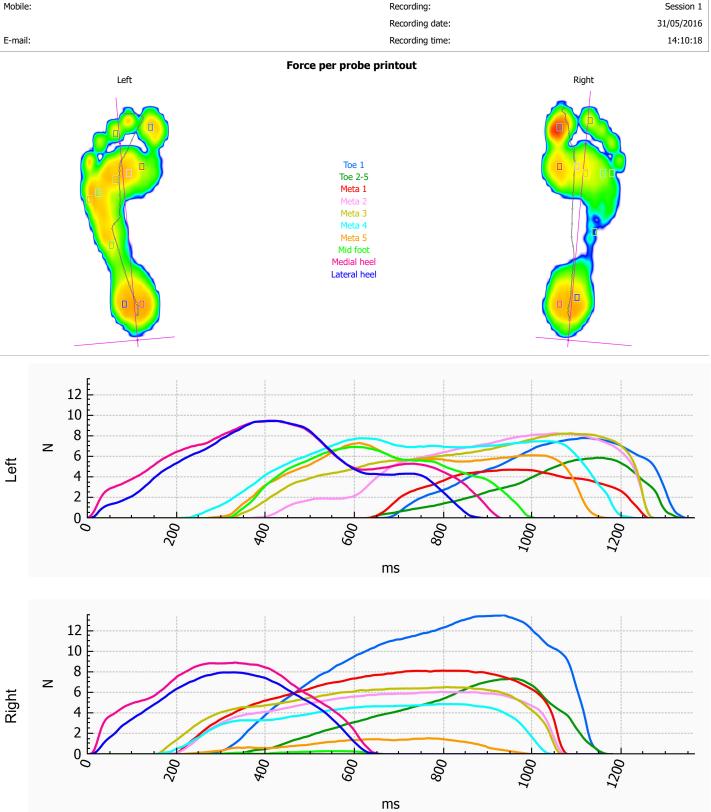

**Person information** Name: Charles fried Date of birth: 01/01/1980 Address: Gender: Male City: GB Weight: 60.00 kg Telephone: Shoe size: 42 EU - 280.0 mm Mobile: Recording: Session 1 Recording date: 31/05/2016 Recording time: 14:10:18 E-mail: