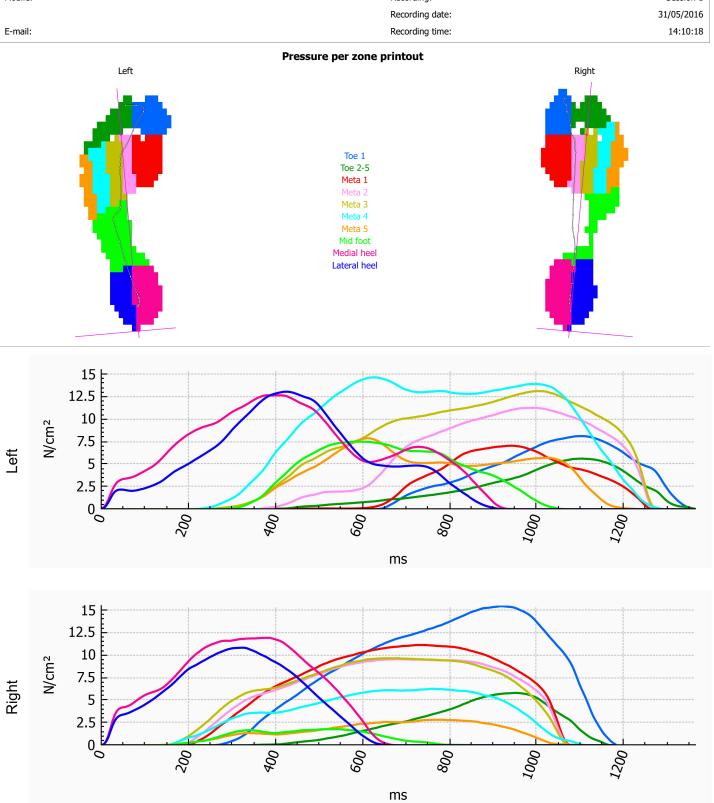

| Person information |               |                 |                  |  |  |
|--------------------|---------------|-----------------|------------------|--|--|
| Name:              | Charles fried | Date of birth:  | 01/01/1980       |  |  |
| Address:           |               | Gender:         | Male             |  |  |
| City:              | GB            | Weight:         | 60.00 kg         |  |  |
| Telephone:         |               | Shoe size:      | 42 EU - 280.0 mm |  |  |
| Mobile:            |               | Recording:      | Session 1        |  |  |
|                    |               | Recording date: | 31/05/2016       |  |  |
| E-mail:            |               | Recording time: | 14:10:18         |  |  |
|                    |               |                 |                  |  |  |