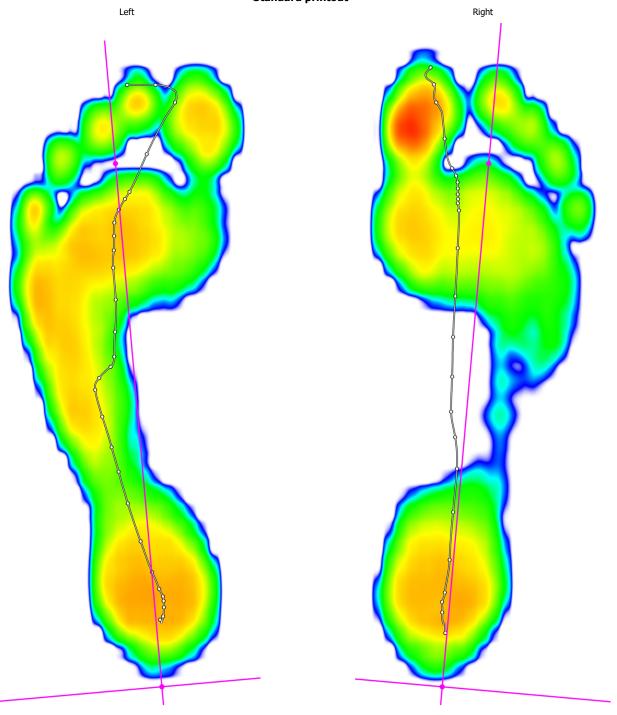

## Standard printout

| Person information |                 |                                                                                          |  |  |  |
|--------------------|-----------------|------------------------------------------------------------------------------------------|--|--|--|
| Charles fried      | Date of birth:  | 01/01/1980                                                                               |  |  |  |
|                    | Gender:         | Male                                                                                     |  |  |  |
| GB                 | Weight:         | 60.00 kg                                                                                 |  |  |  |
|                    | Shoe size:      | 42 EU - 280.0 mm                                                                         |  |  |  |
|                    | Recording:      | Session 1                                                                                |  |  |  |
|                    | Recording date: | 31/05/2016                                                                               |  |  |  |
|                    | Recording time: | 14:10:18                                                                                 |  |  |  |
|                    | Charles fried   | Charles fried  Date of birth:  Gender:  Weight:  Shoe size:  Recording:  Recording date: |  |  |  |