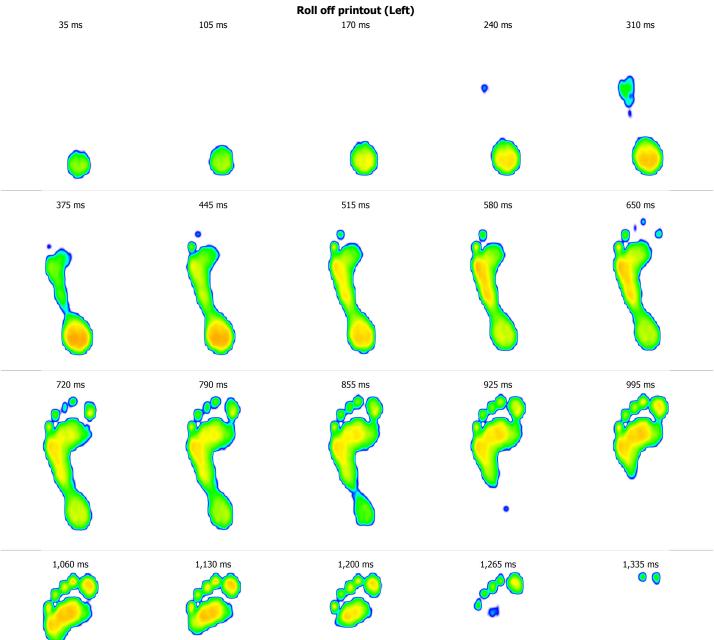

**Person information** Name: Charles fried Date of birth: 01/01/1980 Address: Gender: Male GB Weight: 60.00 kg City: 42 EU - 280.0 mm Telephone: Shoe size: Mobile: Recording: Session 1 Recording date: 31/05/2016 Recording time: E-mail: 14:10:18