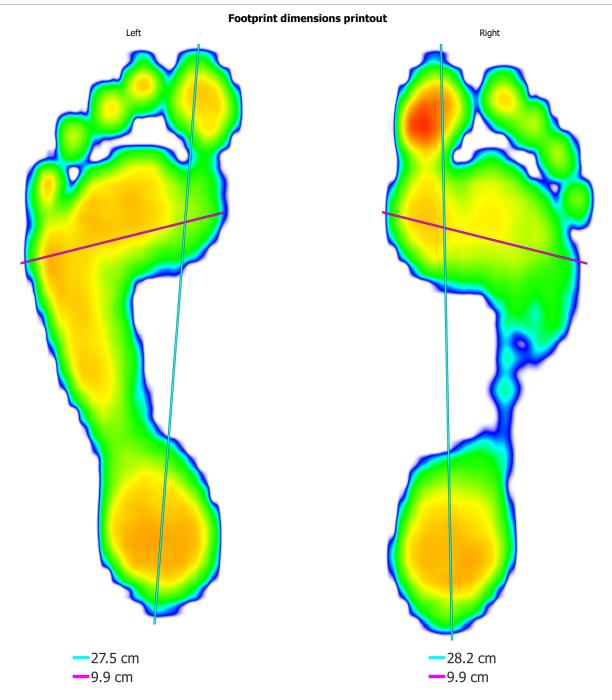

**Person information** Name: Charles fried Date of birth: 01/01/1980 Address: Gender: Male City: GB Weight: 60.00 kg Telephone: Shoe size: 42 EU - 280.0 mm Mobile: Recording: Session 1 Recording date: 31/05/2016 Recording time: 14:10:18 E-mail: