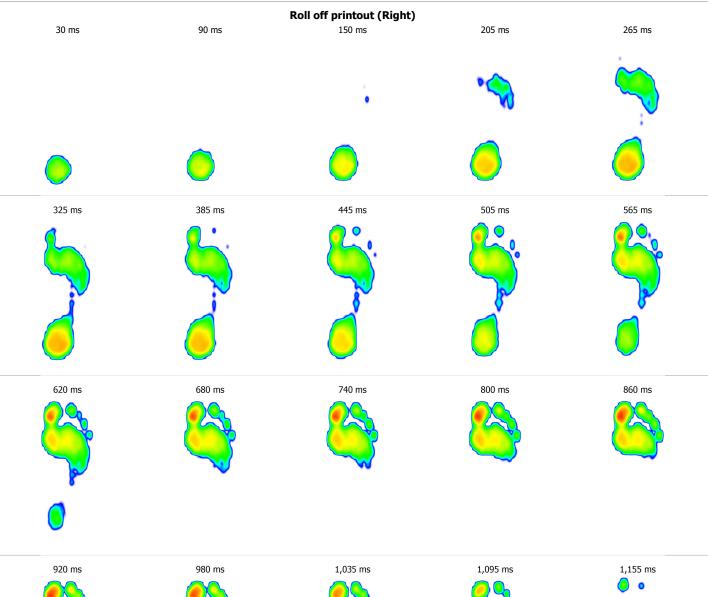

| Person information |               |                 |                  |  |  |
|--------------------|---------------|-----------------|------------------|--|--|
| Name:              | Charles fried | Date of birth:  | 01/01/1980       |  |  |
| Address:           |               | Gender:         | Male             |  |  |
| City:              | GB            | Weight:         | 60.00 kg         |  |  |
| Telephone:         |               | Shoe size:      | 42 EU - 280.0 mm |  |  |
| Mobile:            |               | Recording:      | Session 1        |  |  |
|                    |               | Recording date: | 31/05/2016       |  |  |
| E-mail:            |               | Recording time: | 14:10:18         |  |  |
|                    |               |                 |                  |  |  |