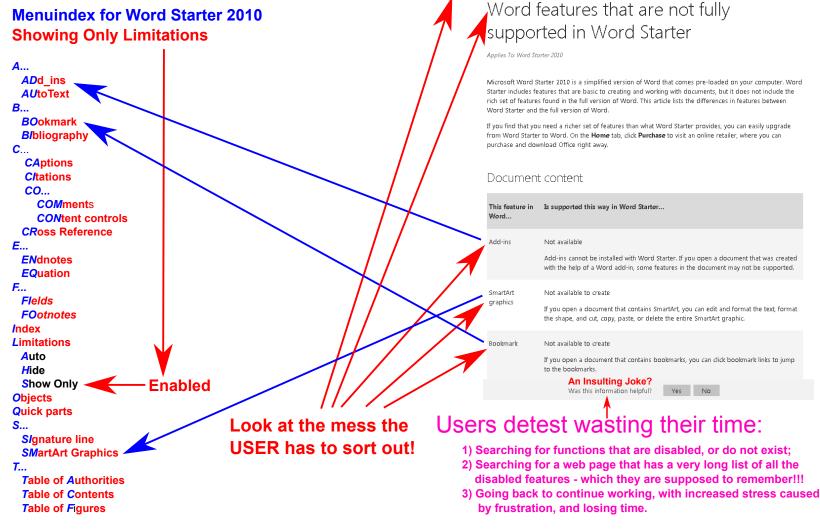

## **EVERY User** has wasted

time that "Limitations" listed in Menuindex would have saved.

This diagram shows how Users are constantly denied the information they need to be productive with computers. Instead, they are forced into a **Frustration Zone**, wasting their valuable time searching in obscure places on the Internet, to find, and try to remember, the information that they must have to do their tasks.