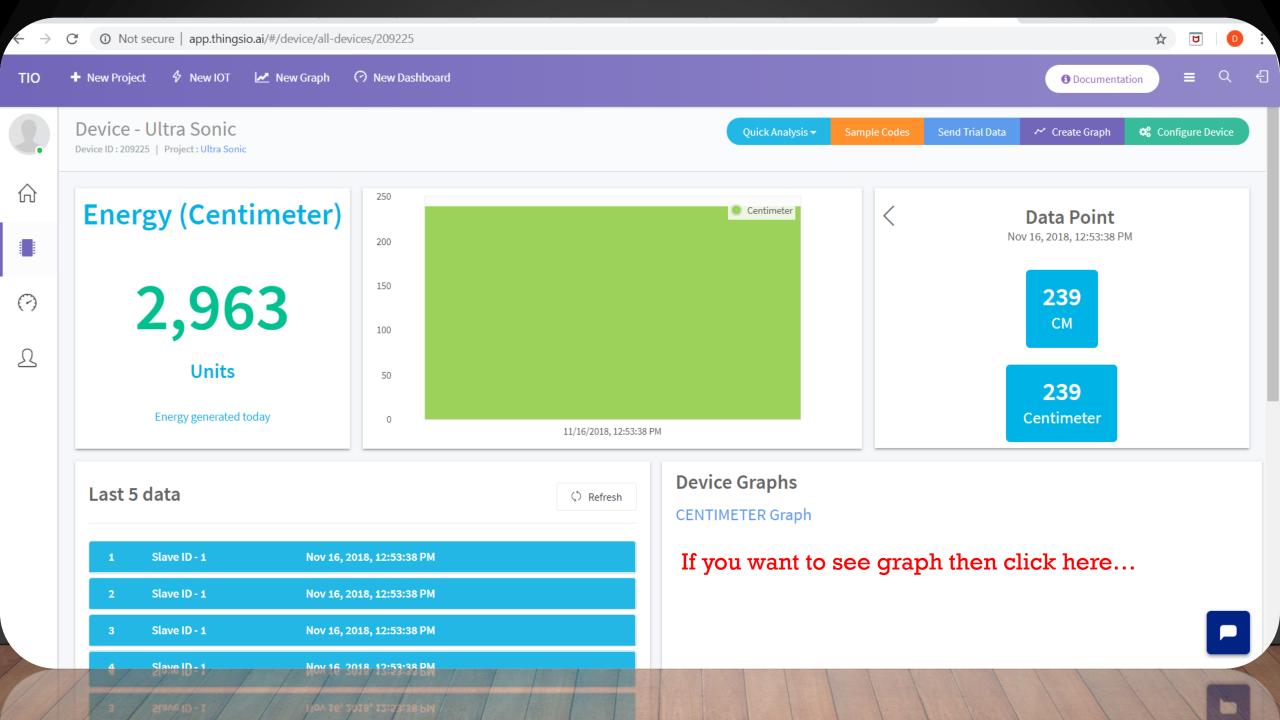

Password

Retype Password

Contact Number\*

Enter Mobile Number

Then as your wish...  $\odot$ 

Type here to search