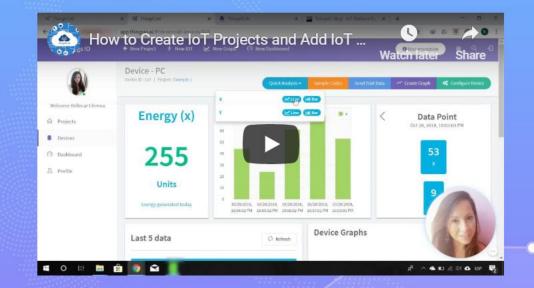

## MONITOR TANK WATER LEVEL OR ANY PLACES DISTANCE ON YOUR DESKTOP

USING WEMOS D1 AND ULTRA SONIC SENSOR AND IOT PLATFORM (THINGIO.AI)

**TUTORIAL** API DOCS **FEATURES** PRICING SUPPORT BLOG

LOGIN

REGISTER