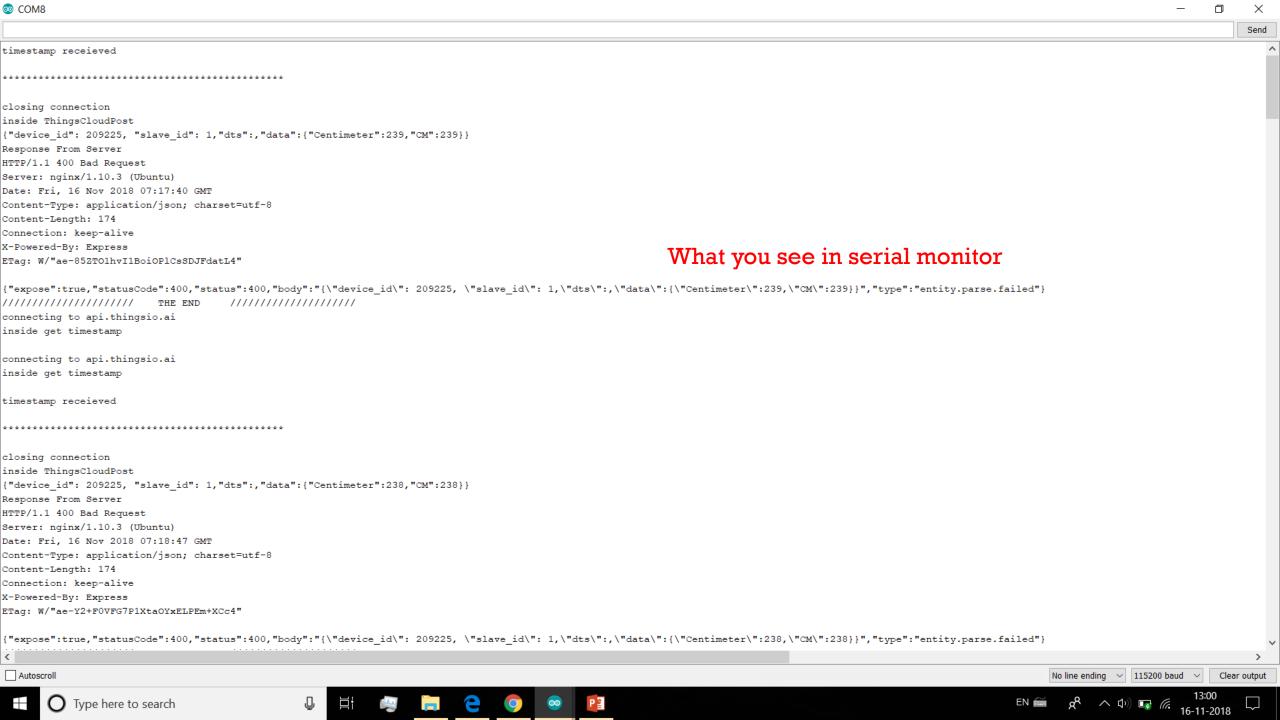

Password

Retype Password

Contact Number\*

Enter Mobile Number

Then as your wish...  $\odot$ 

Type here to search