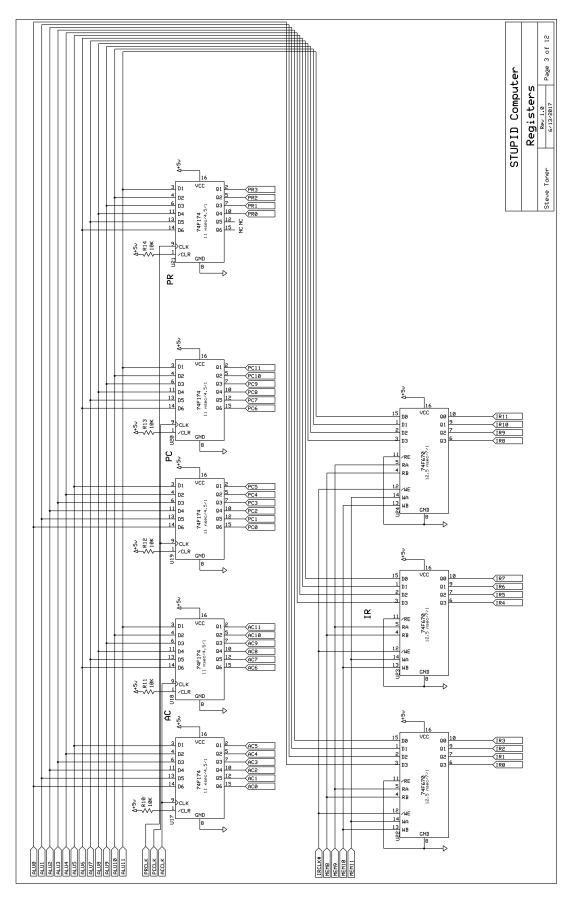

## PRELIMINARY - SUBJECT TO CHANGE

| $\left( \begin{array}{c} \begin{array}{c} \begin{array}{c} \begin{array}{c} \begin{array}{c} \begin{array}{c} \end{array} \\ \left( \begin{array}{c} \end{array} \\ \end{array} \\ \end{array} \\ \end{array} \\ \left( \begin{array}{c} \end{array} \\ \end{array} \\ \end{array} \\ \left( \begin{array}{c} \end{array} \\ \end{array} \\ \end{array} \\ \end{array} \\ \left( \begin{array}{c} \end{array} \\ \end{array} \\ \left( \begin{array}{c} \end{array} \\ \end{array} \\ \left( \begin{array}{c} \end{array} \\ \end{array} \\ \end{array} \\ \left( \begin{array}{c} \end{array} \\ \end{array} \\ \left( \begin{array}{c} \end{array} \\ \end{array} \\ \end{array} \\ \left( \begin{array}{c} \end{array} \\ \end{array} \\ \left( \end{array} \\ \end{array} \\ \left( \begin{array}{c} \end{array} \\ \end{array} \\ \left( \end{array} \\ \end{array} \\ \left( \begin{array}{c} \end{array} \\ \end{array} \\ \left( \end{array} \\ \end{array} \\ \left( \end{array} \\ \end{array} \\ \left( \end{array} \\ \left( \end{array} \\ \end{array} \\ \left( \end{array} \\ \end{array} \\ \left( \end{array} \\ \left( \end{array} \\ \end{array} \\ \left( \end{array} \\ \end{array} \\ \left( \end{array} \\ \left( \end{array} \\ \end{array} \\ \left( \end{array} \\ \end{array} \\ \left( \end{array} \\ \left( \end{array} \\ \left( \end{array} \\ \end{array} \\ \left( \end{array} \\ \end{array} \\ \left( \end{array} \\ \left( \end{array} \\ \end{array} \\ \left( \end{array} \\ \end{array} \\ \left( \end{array} \\ \left( \end{array} \\ \left( \end{array} \\ \end{array} \\ \left( \end{array} \\ \end{array} \\ \left( \end{array} \\ \left( \end{array} \\ \left( \end{array} \\ \\ \left( \end{array} \\ \\ \left( \end{array} \\ \end{array} \\ \left( \end{array} \\ \\ \left( \end{array} \\ \\ \left( \end{array} \\ \\ \left( \end{array} \\ \end{array} \\ \left( \end{array} \\ \\ \left( \end{array} \\ \\ \left( \end{array} \\ \\ \\ \left( \end{array} \\ \\ \left( \end{array} \\ \\ \left( \end{array} \\ \\ \\ \left( \end{array} \\ \\ \left( \end{array} \\ \\ \\ \\ \left( \end{array} \\ \\ \\ \left( \end{array} \\ \\ \\ \\ \\ \left( \end{array} \\ \\ \\ \\ \left( \end{array} \\ \\ \\ \\ \\ \left( \end{array} \\ \\ \\ \\ \\ \\ \left( \end{array} \\ \\ \\ \\ \\ \\ \\ \left( \end{array} \\ \\ \\ \\ \\ \\ \\ \\ \\ \\ \left( \end{array} \\ \\ \\ \\ \\ \\ \\ \\ \\ \\ \\ \\ \\ \\ \\ \\ \\ \\ $ |                                                                                                                                                                                                                                                                                                                                                                                                                                                                                                                                                                                                                                                                       |                                                       | 1 o |
|--------------------------------------------------------------------------------------------------------------------------------------------------------------------------------------------------------------------------------------------------------------------------------------------------------------------------------------------------------------------------------------------------------------------------------------------------------------------------------------------------------------------------------------------------------------------------------------------------------------------------------------------------------------------------------------------------------------------------------------------------------------------------------------------------------------------------------------------------------------------------------------------------------------------------------------------------------------------------------------------------------------------------------------------------------------------------------------------------------------------------------------------------------------------------------------------------------------------------------------------------------------------------------------------------------------------------------------------------------------------------------------------------------------------------------------------------------------------------------------------------------------------------------------------------------------------------------------------------------------------------------------------------------------------------------------------------------------------------------------------------------------------------------------------------------------------------------------------------------------------------------------------------------------------------------------------------------------------------------------------------------------------------------------------------------------------------------------------------------------------------------------------------------------------------------------------------------------------------------------------------------------------------------------------------------------------------------------------------------------------------------------------------------------------------------------------------------------------------------------------------------------------------------------------------------------------------------------------------------------------------------------------------------------------------------------------------------------------------------------------------------------------------------------------------------------------------------------------------------------------------------------------------------------------------------------------------------------------------------------------------------------------------------------------------------------------------------------------------------------------------------------------------------------------------------------------------------------------------------------------------------------------------------------------------------------------------------------------------------------------------------------------------------------------------------------------------------------------------------------------------------------------------------------------------------------------------------------------------------------------------------------------------------------------------------------------------------------------------------------------------------------------------------------------------------------------------------------------------------------------------------------------------------------------------------------------------------------------------------------------------------------------------------------------------------------------------------------------------------------------------------------------------------------------------------------------------------------------------------------------------------------------------------------------------------------------------------------------------------------------------------------------------------------------------------------------------------------------------------------------------------------------------------------------------------------------------------------------|-----------------------------------------------------------------------------------------------------------------------------------------------------------------------------------------------------------------------------------------------------------------------------------------------------------------------------------------------------------------------------------------------------------------------------------------------------------------------------------------------------------------------------------------------------------------------------------------------------------------------------------------------------------------------|-------------------------------------------------------|-----|
| 13 13 13 13 13 13 13   13 13 13 13 13 13 13   14 25 25 25 25 25 23   15 3 4 5 6 7 8 9 13   15 3 4 5 6 7 8 9 13   16 1 2 3 4 5 6 7 8   16 23 4 5 6 7 8 9 13   17 25 5 7 8 9 10 11   18 23 4 5 6 7 8 9 10   11 2 3 4 5 6 7 9 10   11 2 3 4 5 6 7 7 7 7   10 1 2 3 4 5 6 7 9 10   11 10 11 10 10 10 10 10 10   11 2 3 4 5 6 7 <t< td=""><td>01 Imarcellenge   02 Imarcellenge   03 Imarcellenge   04 Imarcellenge   05 Imarcellenge   06 Imarcellenge   07 Imarcellenge   08 Imarcellenge   09 Imarcellenge   00 Imarcellenge   00 Imarcellenge   00 Imarcellenge   00 Imarcellenge   00 Imarcellenge   01 Imarcellenge   02 Imarcellenge   03 Imarcellenge   04 Imarcellenge   05 Imarcellenge   06 Imarcellenge   07 Imarcellenge   08 Imarcellenge   09 Imarcellenge   00 Imarcellenge   01 Imarcellenge</td><td><math display="block"> \begin{array}{cccccccccccccccccccccccccccccccccccc</math></td><td></td></t<>                                                                                                                                                                                                                                                                                                                                                                                                                                                                                                                                                                                                                                                                                                                                                                                                                                                                                                                                                                                                                                                                                                                                                                                                                                                                                                                                                                                                                                                                                                                                                                                                                                                                                                                                                                                                                                                                                                                                                                                                                                                                                                                                                                                                                                                                                                                                                                                                                                                                                                                                                                                                                                                                                                                                                                                                                                                                                                                                                                                                                                                                                                                                                                                                                                                                                                                                                                                                                                                                 | 01 Imarcellenge   02 Imarcellenge   03 Imarcellenge   04 Imarcellenge   05 Imarcellenge   06 Imarcellenge   07 Imarcellenge   08 Imarcellenge   09 Imarcellenge   00 Imarcellenge   00 Imarcellenge   00 Imarcellenge   00 Imarcellenge   00 Imarcellenge   01 Imarcellenge   02 Imarcellenge   03 Imarcellenge   04 Imarcellenge   05 Imarcellenge   06 Imarcellenge   07 Imarcellenge   08 Imarcellenge   09 Imarcellenge   00 Imarcellenge   01 Imarcellenge | $ \begin{array}{cccccccccccccccccccccccccccccccccccc$ |     |