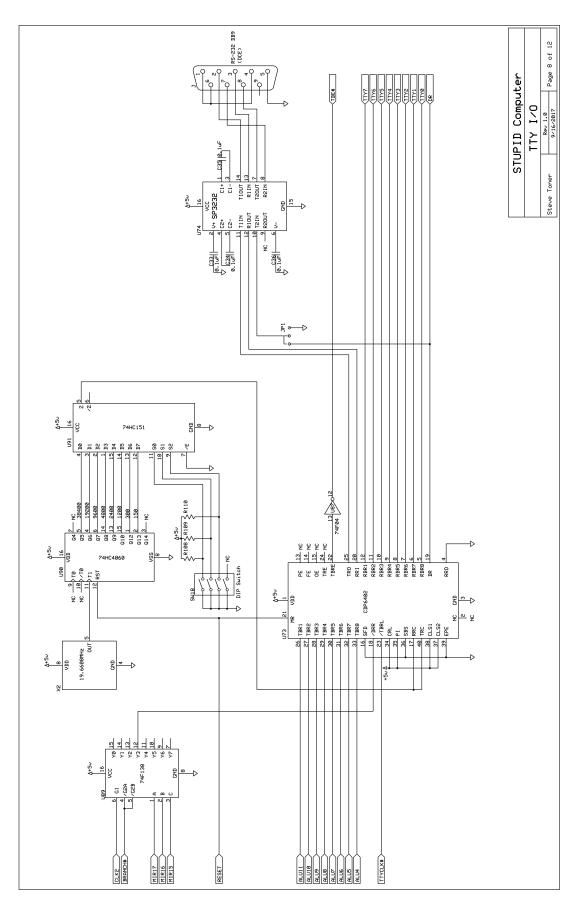

## PRELIMINARY - SUBJECT TO CHANGE

| $\left( \begin{array}{c} \begin{array}{c} \begin{array}{c} \begin{array}{c} \begin{array}{c} \begin{array}{c} \end{array} \\ \left( \begin{array}{c} \end{array} \\ \end{array} \\ \end{array} \\ \end{array} \\ \left( \begin{array}{c} \end{array} \\ \end{array} \\ \end{array} \\ \left( \begin{array}{c} \end{array} \\ \end{array} \\ \end{array} \\ \end{array} \\ \left( \begin{array}{c} \end{array} \\ \end{array} \\ \left( \begin{array}{c} \end{array} \\ \end{array} \\ \left( \begin{array}{c} \end{array} \\ \end{array} \\ \end{array} \\ \left( \begin{array}{c} \end{array} \\ \end{array} \\ \left( \begin{array}{c} \end{array} \\ \end{array} \\ \end{array} \\ \left( \begin{array}{c} \end{array} \\ \end{array} \\ \left( \end{array} \\ \end{array} \\ \left( \begin{array}{c} \end{array} \\ \end{array} \\ \left( \end{array} \\ \end{array} \\ \left( \begin{array}{c} \end{array} \\ \end{array} \\ \left( \end{array} \\ \end{array} \\ \left( \end{array} \\ \end{array} \\ \left( \end{array} \\ \left( \end{array} \\ \end{array} \\ \left( \end{array} \\ \end{array} \\ \left( \end{array} \\ \left( \end{array} \\ \end{array} \\ \left( \end{array} \\ \end{array} \\ \left( \end{array} \\ \left( \end{array} \\ \end{array} \\ \left( \end{array} \\ \end{array} \\ \left( \end{array} \\ \left( \end{array} \\ \left( \end{array} \\ \end{array} \\ \left( \end{array} \\ \end{array} \\ \left( \end{array} \\ \left( \end{array} \\ \end{array} \\ \left( \end{array} \\ \end{array} \\ \left( \end{array} \\ \left( \end{array} \\ \left( \end{array} \\ \end{array} \\ \left( \end{array} \\ \end{array} \\ \left( \end{array} \\ \left( \end{array} \\ \left( \end{array} \\ \\ \left( \end{array} \\ \\ \left( \end{array} \\ \end{array} \\ \left( \end{array} \\ \\ \left( \end{array} \\ \\ \left( \end{array} \\ \\ \left( \end{array} \\ \end{array} \\ \left( \end{array} \\ \\ \left( \end{array} \\ \\ \left( \end{array} \\ \\ \\ \left( \end{array} \\ \\ \left( \end{array} \\ \\ \left( \end{array} \\ \\ \\ \left( \end{array} \\ \\ \left( \end{array} \\ \\ \\ \\ \left( \end{array} \\ \\ \\ \left( \end{array} \\ \\ \\ \\ \\ \left( \end{array} \\ \\ \\ \\ \left( \end{array} \\ \\ \\ \\ \\ \left( \end{array} \\ \\ \\ \\ \\ \\ \left( \end{array} \\ \\ \\ \\ \\ \\ \\ \left( \end{array} \\ \\ \\ \\ \\ \\ \\ \\ \\ \\ \left( \end{array} \\ \\ \\ \\ \\ \\ \\ \\ \\ \\ \\ \\ \\ \\ \\ \\ \\ \\ $ |                                                                                                                                                                                                                                                                                                                                                                                                                                                                                                                                                                                                                                                                       |                                                       | 1 o |
|--------------------------------------------------------------------------------------------------------------------------------------------------------------------------------------------------------------------------------------------------------------------------------------------------------------------------------------------------------------------------------------------------------------------------------------------------------------------------------------------------------------------------------------------------------------------------------------------------------------------------------------------------------------------------------------------------------------------------------------------------------------------------------------------------------------------------------------------------------------------------------------------------------------------------------------------------------------------------------------------------------------------------------------------------------------------------------------------------------------------------------------------------------------------------------------------------------------------------------------------------------------------------------------------------------------------------------------------------------------------------------------------------------------------------------------------------------------------------------------------------------------------------------------------------------------------------------------------------------------------------------------------------------------------------------------------------------------------------------------------------------------------------------------------------------------------------------------------------------------------------------------------------------------------------------------------------------------------------------------------------------------------------------------------------------------------------------------------------------------------------------------------------------------------------------------------------------------------------------------------------------------------------------------------------------------------------------------------------------------------------------------------------------------------------------------------------------------------------------------------------------------------------------------------------------------------------------------------------------------------------------------------------------------------------------------------------------------------------------------------------------------------------------------------------------------------------------------------------------------------------------------------------------------------------------------------------------------------------------------------------------------------------------------------------------------------------------------------------------------------------------------------------------------------------------------------------------------------------------------------------------------------------------------------------------------------------------------------------------------------------------------------------------------------------------------------------------------------------------------------------------------------------------------------------------------------------------------------------------------------------------------------------------------------------------------------------------------------------------------------------------------------------------------------------------------------------------------------------------------------------------------------------------------------------------------------------------------------------------------------------------------------------------------------------------------------------------------------------------------------------------------------------------------------------------------------------------------------------------------------------------------------------------------------------------------------------------------------------------------------------------------------------------------------------------------------------------------------------------------------------------------------------------------------------------------------------------------------|-----------------------------------------------------------------------------------------------------------------------------------------------------------------------------------------------------------------------------------------------------------------------------------------------------------------------------------------------------------------------------------------------------------------------------------------------------------------------------------------------------------------------------------------------------------------------------------------------------------------------------------------------------------------------|-------------------------------------------------------|-----|
| 13 13 13 13 13 13 13   13 13 13 13 13 13 13   14 25 25 25 25 25 23   15 3 4 5 6 7 8 9 13   15 3 4 5 6 7 8 9 13   16 1 2 3 4 5 6 7 8   16 23 4 5 6 7 8 9 13   17 25 5 7 8 9 10 11   18 23 4 5 6 7 8 9 10   11 2 3 4 5 6 7 9 10   11 2 3 4 5 6 7 7 7 7   10 1 2 3 4 5 6 7 9 10   11 10 11 10 10 10 10 10 10   11 2 3 4 5 6 7 <t< td=""><td>01 Imarcellenge   02 Imarcellenge   03 Imarcellenge   04 Imarcellenge   05 Imarcellenge   06 Imarcellenge   07 Imarcellenge   08 Imarcellenge   09 Imarcellenge   00 Imarcellenge   00 Imarcellenge   00 Imarcellenge   00 Imarcellenge   00 Imarcellenge   01 Imarcellenge   02 Imarcellenge   03 Imarcellenge   04 Imarcellenge   05 Imarcellenge   06 Imarcellenge   07 Imarcellenge   08 Imarcellenge   09 Imarcellenge   00 Imarcellenge   01 Imarcellenge</td><td><math display="block"> \begin{array}{cccccccccccccccccccccccccccccccccccc</math></td><td></td></t<>                                                                                                                                                                                                                                                                                                                                                                                                                                                                                                                                                                                                                                                                                                                                                                                                                                                                                                                                                                                                                                                                                                                                                                                                                                                                                                                                                                                                                                                                                                                                                                                                                                                                                                                                                                                                                                                                                                                                                                                                                                                                                                                                                                                                                                                                                                                                                                                                                                                                                                                                                                                                                                                                                                                                                                                                                                                                                                                                                                                                                                                                                                                                                                                                                                                                                                                                                                                                                                                                 | 01 Imarcellenge   02 Imarcellenge   03 Imarcellenge   04 Imarcellenge   05 Imarcellenge   06 Imarcellenge   07 Imarcellenge   08 Imarcellenge   09 Imarcellenge   00 Imarcellenge   00 Imarcellenge   00 Imarcellenge   00 Imarcellenge   00 Imarcellenge   01 Imarcellenge   02 Imarcellenge   03 Imarcellenge   04 Imarcellenge   05 Imarcellenge   06 Imarcellenge   07 Imarcellenge   08 Imarcellenge   09 Imarcellenge   00 Imarcellenge   01 Imarcellenge | $ \begin{array}{cccccccccccccccccccccccccccccccccccc$ |     |