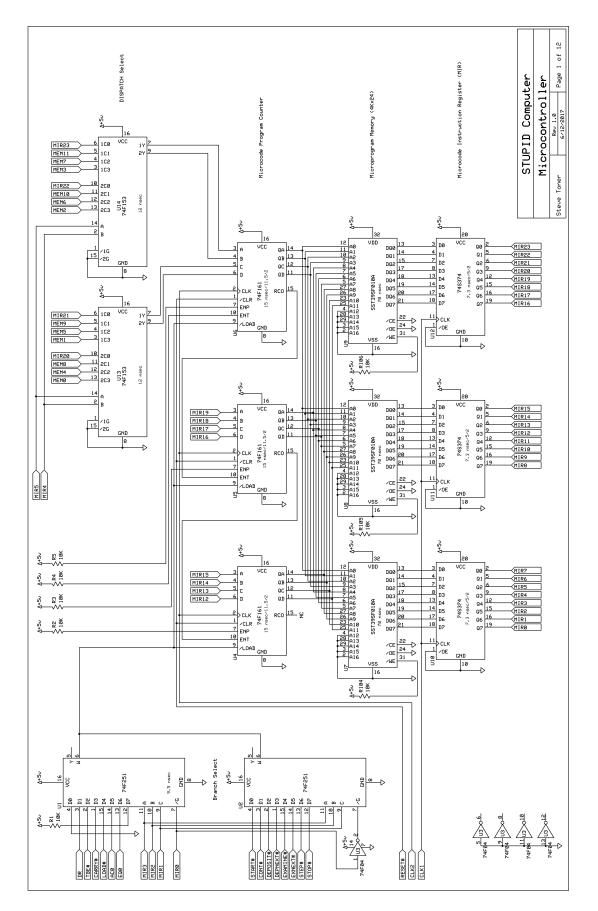

## PRELIMINARY - SUBJECT TO CHANGE

| $\left( \begin{array}{c} \begin{array}{c} \begin{array}{c} \begin{array}{c} \begin{array}{c} \begin{array}{c} \end{array} \\ \left( \begin{array}{c} \end{array} \\ \end{array} \\ \end{array} \\ \end{array} \\ \left( \begin{array}{c} \end{array} \\ \end{array} \\ \end{array} \\ \left( \begin{array}{c} \end{array} \\ \end{array} \\ \end{array} \\ \end{array} \\ \left( \begin{array}{c} \end{array} \\ \end{array} \\ \left( \begin{array}{c} \end{array} \\ \end{array} \\ \left( \begin{array}{c} \end{array} \\ \end{array} \\ \end{array} \\ \left( \begin{array}{c} \end{array} \\ \end{array} \\ \left( \begin{array}{c} \end{array} \\ \end{array} \\ \end{array} \\ \left( \begin{array}{c} \end{array} \\ \end{array} \\ \left( \end{array} \\ \end{array} \\ \left( \begin{array}{c} \end{array} \\ \end{array} \\ \left( \end{array} \\ \end{array} \\ \left( \begin{array}{c} \end{array} \\ \end{array} \\ \left( \end{array} \\ \end{array} \\ \left( \end{array} \\ \end{array} \\ \left( \end{array} \\ \left( \end{array} \\ \end{array} \\ \left( \end{array} \\ \end{array} \\ \left( \end{array} \\ \left( \end{array} \\ \end{array} \\ \left( \end{array} \\ \end{array} \\ \left( \end{array} \\ \left( \end{array} \\ \end{array} \\ \left( \end{array} \\ \end{array} \\ \left( \end{array} \\ \left( \end{array} \\ \left( \end{array} \\ \end{array} \\ \left( \end{array} \\ \end{array} \\ \left( \end{array} \\ \left( \end{array} \\ \end{array} \\ \left( \end{array} \\ \end{array} \\ \left( \end{array} \\ \left( \end{array} \\ \left( \end{array} \\ \end{array} \\ \left( \end{array} \\ \end{array} \\ \left( \end{array} \\ \left( \end{array} \\ \left( \end{array} \\ \\ \left( \end{array} \\ \\ \left( \end{array} \\ \end{array} \\ \left( \end{array} \\ \\ \left( \end{array} \\ \\ \left( \end{array} \\ \\ \left( \end{array} \\ \end{array} \\ \left( \end{array} \\ \\ \left( \end{array} \\ \\ \left( \end{array} \\ \\ \\ \left( \end{array} \\ \\ \left( \end{array} \\ \\ \left( \end{array} \\ \\ \\ \left( \end{array} \\ \\ \left( \end{array} \\ \\ \\ \\ \left( \end{array} \\ \\ \\ \left( \end{array} \\ \\ \\ \\ \\ \left( \end{array} \\ \\ \\ \\ \left( \end{array} \\ \\ \\ \\ \\ \left( \end{array} \\ \\ \\ \\ \\ \\ \left( \end{array} \\ \\ \\ \\ \\ \\ \\ \left( \end{array} \\ \\ \\ \\ \\ \\ \\ \\ \\ \\ \left( \end{array} \\ \\ \\ \\ \\ \\ \\ \\ \\ \\ \\ \\ \\ \\ \\ \\ \\ \\ $ |                                                                                                                                                                                                                                                                                                                                                                                                                                                                                                                                                                                                                                                                       |                                                       | 1 o |
|--------------------------------------------------------------------------------------------------------------------------------------------------------------------------------------------------------------------------------------------------------------------------------------------------------------------------------------------------------------------------------------------------------------------------------------------------------------------------------------------------------------------------------------------------------------------------------------------------------------------------------------------------------------------------------------------------------------------------------------------------------------------------------------------------------------------------------------------------------------------------------------------------------------------------------------------------------------------------------------------------------------------------------------------------------------------------------------------------------------------------------------------------------------------------------------------------------------------------------------------------------------------------------------------------------------------------------------------------------------------------------------------------------------------------------------------------------------------------------------------------------------------------------------------------------------------------------------------------------------------------------------------------------------------------------------------------------------------------------------------------------------------------------------------------------------------------------------------------------------------------------------------------------------------------------------------------------------------------------------------------------------------------------------------------------------------------------------------------------------------------------------------------------------------------------------------------------------------------------------------------------------------------------------------------------------------------------------------------------------------------------------------------------------------------------------------------------------------------------------------------------------------------------------------------------------------------------------------------------------------------------------------------------------------------------------------------------------------------------------------------------------------------------------------------------------------------------------------------------------------------------------------------------------------------------------------------------------------------------------------------------------------------------------------------------------------------------------------------------------------------------------------------------------------------------------------------------------------------------------------------------------------------------------------------------------------------------------------------------------------------------------------------------------------------------------------------------------------------------------------------------------------------------------------------------------------------------------------------------------------------------------------------------------------------------------------------------------------------------------------------------------------------------------------------------------------------------------------------------------------------------------------------------------------------------------------------------------------------------------------------------------------------------------------------------------------------------------------------------------------------------------------------------------------------------------------------------------------------------------------------------------------------------------------------------------------------------------------------------------------------------------------------------------------------------------------------------------------------------------------------------------------------------------------------------------------------------------------|-----------------------------------------------------------------------------------------------------------------------------------------------------------------------------------------------------------------------------------------------------------------------------------------------------------------------------------------------------------------------------------------------------------------------------------------------------------------------------------------------------------------------------------------------------------------------------------------------------------------------------------------------------------------------|-------------------------------------------------------|-----|
| 13 13 13 13 13 13 13   13 13 13 13 13 13 13   14 25 25 25 25 25 23   15 3 4 5 6 7 8 9 13   15 3 4 5 6 7 8 9 13   16 1 2 3 4 5 6 7 8   16 23 4 5 6 7 8 9 13   17 25 5 7 8 9 10 11   18 23 4 5 6 7 8 9 10   11 2 3 4 5 6 7 9 10   11 2 3 4 5 6 7 7 7 7   10 1 2 3 4 5 6 7 9 10   11 10 11 10 10 10 10 10 10   11 2 3 4 5 6 7 <t< td=""><td>01 Imarcellenge   02 Imarcellenge   03 Imarcellenge   04 Imarcellenge   05 Imarcellenge   06 Imarcellenge   07 Imarcellenge   08 Imarcellenge   09 Imarcellenge   00 Imarcellenge   00 Imarcellenge   00 Imarcellenge   00 Imarcellenge   00 Imarcellenge   01 Imarcellenge   02 Imarcellenge   03 Imarcellenge   04 Imarcellenge   05 Imarcellenge   06 Imarcellenge   07 Imarcellenge   08 Imarcellenge   09 Imarcellenge   00 Imarcellenge   01 Imarcellenge</td><td><math display="block"> \begin{array}{cccccccccccccccccccccccccccccccccccc</math></td><td></td></t<>                                                                                                                                                                                                                                                                                                                                                                                                                                                                                                                                                                                                                                                                                                                                                                                                                                                                                                                                                                                                                                                                                                                                                                                                                                                                                                                                                                                                                                                                                                                                                                                                                                                                                                                                                                                                                                                                                                                                                                                                                                                                                                                                                                                                                                                                                                                                                                                                                                                                                                                                                                                                                                                                                                                                                                                                                                                                                                                                                                                                                                                                                                                                                                                                                                                                                                                                                                                                                                                                 | 01 Imarcellenge   02 Imarcellenge   03 Imarcellenge   04 Imarcellenge   05 Imarcellenge   06 Imarcellenge   07 Imarcellenge   08 Imarcellenge   09 Imarcellenge   00 Imarcellenge   00 Imarcellenge   00 Imarcellenge   00 Imarcellenge   00 Imarcellenge   01 Imarcellenge   02 Imarcellenge   03 Imarcellenge   04 Imarcellenge   05 Imarcellenge   06 Imarcellenge   07 Imarcellenge   08 Imarcellenge   09 Imarcellenge   00 Imarcellenge   01 Imarcellenge | $ \begin{array}{cccccccccccccccccccccccccccccccccccc$ |     |