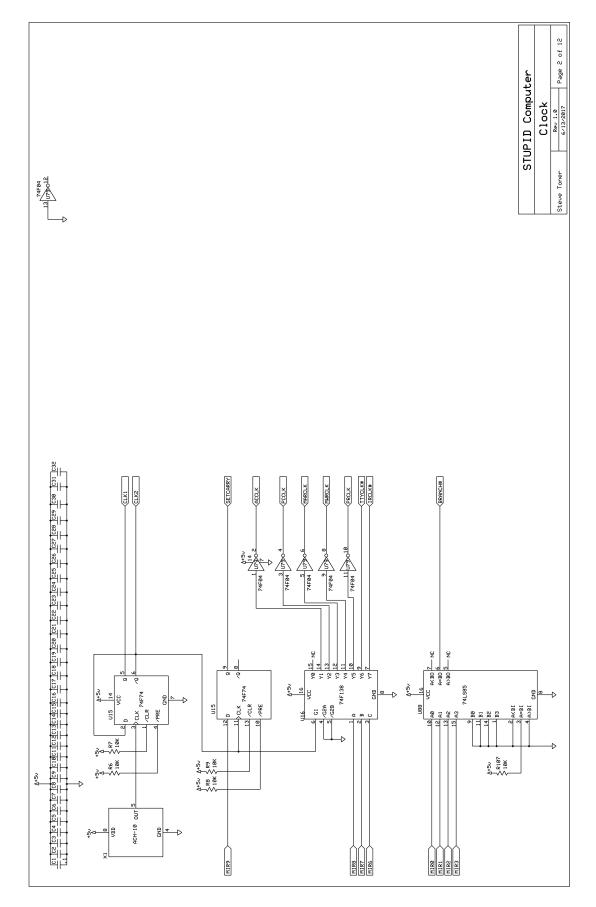

## PRELIMINARY - SUBJECT TO CHANGE

| $\left( \begin{array}{c} \begin{array}{c} \begin{array}{c} \begin{array}{c} \begin{array}{c} \begin{array}{c} \end{array} \\ \left( \begin{array}{c} \end{array} \\ \end{array} \\ \end{array} \\ \end{array} \\ \left( \begin{array}{c} \end{array} \\ \end{array} \\ \end{array} \\ \left( \begin{array}{c} \end{array} \\ \end{array} \\ \end{array} \\ \end{array} \\ \left( \begin{array}{c} \end{array} \\ \end{array} \\ \left( \begin{array}{c} \end{array} \\ \end{array} \\ \left( \begin{array}{c} \end{array} \\ \end{array} \\ \end{array} \\ \left( \begin{array}{c} \end{array} \\ \end{array} \\ \left( \begin{array}{c} \end{array} \\ \end{array} \\ \end{array} \\ \left( \begin{array}{c} \end{array} \\ \end{array} \\ \left( \end{array} \\ \end{array} \\ \left( \begin{array}{c} \end{array} \\ \end{array} \\ \left( \end{array} \\ \end{array} \\ \left( \begin{array}{c} \end{array} \\ \end{array} \\ \left( \end{array} \\ \end{array} \\ \left( \end{array} \\ \end{array} \\ \left( \end{array} \\ \left( \end{array} \\ \end{array} \\ \left( \end{array} \\ \end{array} \\ \left( \end{array} \\ \left( \end{array} \\ \end{array} \\ \left( \end{array} \\ \end{array} \\ \left( \end{array} \\ \left( \end{array} \\ \end{array} \\ \left( \end{array} \\ \end{array} \\ \left( \end{array} \\ \left( \end{array} \\ \left( \end{array} \\ \end{array} \\ \left( \end{array} \\ \end{array} \\ \left( \end{array} \\ \left( \end{array} \\ \end{array} \\ \left( \end{array} \\ \end{array} \\ \left( \end{array} \\ \left( \end{array} \\ \left( \end{array} \\ \end{array} \\ \left( \end{array} \\ \end{array} \\ \left( \end{array} \\ \left( \end{array} \\ \left( \end{array} \\ \\ \left( \end{array} \\ \\ \left( \end{array} \\ \end{array} \\ \left( \end{array} \\ \\ \left( \end{array} \\ \\ \left( \end{array} \\ \\ \left( \end{array} \\ \end{array} \\ \left( \end{array} \\ \\ \left( \end{array} \\ \\ \left( \end{array} \\ \\ \\ \left( \end{array} \\ \\ \left( \end{array} \\ \\ \left( \end{array} \\ \\ \\ \left( \end{array} \\ \\ \left( \end{array} \\ \\ \\ \\ \left( \end{array} \\ \\ \\ \left( \end{array} \\ \\ \\ \\ \\ \left( \end{array} \\ \\ \\ \\ \left( \end{array} \\ \\ \\ \\ \\ \left( \end{array} \\ \\ \\ \\ \\ \\ \left( \end{array} \\ \\ \\ \\ \\ \\ \\ \left( \end{array} \\ \\ \\ \\ \\ \\ \\ \\ \\ \\ \left( \end{array} \\ \\ \\ \\ \\ \\ \\ \\ \\ \\ \\ \\ \\ \\ \\ \\ \\ \\ $ |                                                                                                                                                                                                                                                                                                                                                                                                                                                                                                                                                                                                                                                                       |                                                       | 1 o |
|--------------------------------------------------------------------------------------------------------------------------------------------------------------------------------------------------------------------------------------------------------------------------------------------------------------------------------------------------------------------------------------------------------------------------------------------------------------------------------------------------------------------------------------------------------------------------------------------------------------------------------------------------------------------------------------------------------------------------------------------------------------------------------------------------------------------------------------------------------------------------------------------------------------------------------------------------------------------------------------------------------------------------------------------------------------------------------------------------------------------------------------------------------------------------------------------------------------------------------------------------------------------------------------------------------------------------------------------------------------------------------------------------------------------------------------------------------------------------------------------------------------------------------------------------------------------------------------------------------------------------------------------------------------------------------------------------------------------------------------------------------------------------------------------------------------------------------------------------------------------------------------------------------------------------------------------------------------------------------------------------------------------------------------------------------------------------------------------------------------------------------------------------------------------------------------------------------------------------------------------------------------------------------------------------------------------------------------------------------------------------------------------------------------------------------------------------------------------------------------------------------------------------------------------------------------------------------------------------------------------------------------------------------------------------------------------------------------------------------------------------------------------------------------------------------------------------------------------------------------------------------------------------------------------------------------------------------------------------------------------------------------------------------------------------------------------------------------------------------------------------------------------------------------------------------------------------------------------------------------------------------------------------------------------------------------------------------------------------------------------------------------------------------------------------------------------------------------------------------------------------------------------------------------------------------------------------------------------------------------------------------------------------------------------------------------------------------------------------------------------------------------------------------------------------------------------------------------------------------------------------------------------------------------------------------------------------------------------------------------------------------------------------------------------------------------------------------------------------------------------------------------------------------------------------------------------------------------------------------------------------------------------------------------------------------------------------------------------------------------------------------------------------------------------------------------------------------------------------------------------------------------------------------------------------------------------------------------------|-----------------------------------------------------------------------------------------------------------------------------------------------------------------------------------------------------------------------------------------------------------------------------------------------------------------------------------------------------------------------------------------------------------------------------------------------------------------------------------------------------------------------------------------------------------------------------------------------------------------------------------------------------------------------|-------------------------------------------------------|-----|
| 13 13 13 13 13 13 13   13 13 13 13 13 13 13   14 25 25 25 25 25 23   15 3 4 5 6 7 8 9 13   15 3 4 5 6 7 8 9 13   16 1 2 3 4 5 6 7 8   16 23 4 5 6 7 8 9 13   17 25 5 7 8 9 10 11   18 23 4 5 6 7 8 9 10   11 2 3 4 5 6 7 9 10   11 2 3 4 5 6 7 7 7 7   10 1 2 3 4 5 6 7 9 10   11 10 11 10 10 10 10 10 10   11 2 3 4 5 6 7 <t< td=""><td>01 Imarcellenge   02 Imarcellenge   03 Imarcellenge   04 Imarcellenge   05 Imarcellenge   06 Imarcellenge   07 Imarcellenge   08 Imarcellenge   09 Imarcellenge   00 Imarcellenge   00 Imarcellenge   00 Imarcellenge   00 Imarcellenge   00 Imarcellenge   01 Imarcellenge   02 Imarcellenge   03 Imarcellenge   04 Imarcellenge   05 Imarcellenge   06 Imarcellenge   07 Imarcellenge   08 Imarcellenge   09 Imarcellenge   00 Imarcellenge   01 Imarcellenge</td><td><math display="block"> \begin{array}{cccccccccccccccccccccccccccccccccccc</math></td><td></td></t<>                                                                                                                                                                                                                                                                                                                                                                                                                                                                                                                                                                                                                                                                                                                                                                                                                                                                                                                                                                                                                                                                                                                                                                                                                                                                                                                                                                                                                                                                                                                                                                                                                                                                                                                                                                                                                                                                                                                                                                                                                                                                                                                                                                                                                                                                                                                                                                                                                                                                                                                                                                                                                                                                                                                                                                                                                                                                                                                                                                                                                                                                                                                                                                                                                                                                                                                                                                                                                                                                 | 01 Imarcellenge   02 Imarcellenge   03 Imarcellenge   04 Imarcellenge   05 Imarcellenge   06 Imarcellenge   07 Imarcellenge   08 Imarcellenge   09 Imarcellenge   00 Imarcellenge   00 Imarcellenge   00 Imarcellenge   00 Imarcellenge   00 Imarcellenge   01 Imarcellenge   02 Imarcellenge   03 Imarcellenge   04 Imarcellenge   05 Imarcellenge   06 Imarcellenge   07 Imarcellenge   08 Imarcellenge   09 Imarcellenge   00 Imarcellenge   01 Imarcellenge | $ \begin{array}{cccccccccccccccccccccccccccccccccccc$ |     |