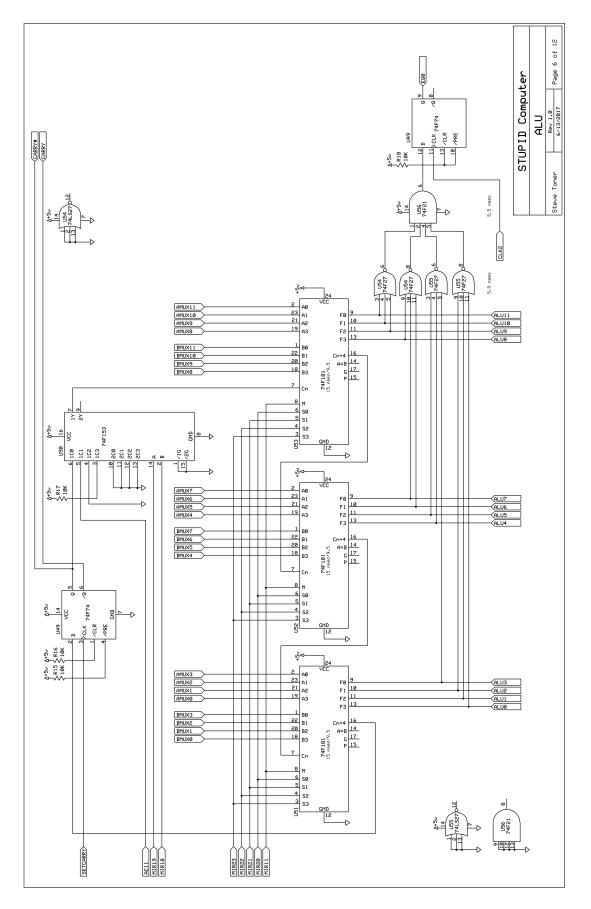

## PRELIMINARY - SUBJECT TO CHANGE

| $\left( \begin{array}{c} \begin{array}{c} \begin{array}{c} \begin{array}{c} \begin{array}{c} \begin{array}{c} \end{array} \\ \left( \begin{array}{c} \end{array} \\ \end{array} \\ \end{array} \\ \end{array} \\ \left( \begin{array}{c} \end{array} \\ \end{array} \\ \end{array} \\ \left( \begin{array}{c} \end{array} \\ \end{array} \\ \end{array} \\ \end{array} \\ \left( \begin{array}{c} \end{array} \\ \end{array} \\ \left( \begin{array}{c} \end{array} \\ \end{array} \\ \left( \begin{array}{c} \end{array} \\ \end{array} \\ \end{array} \\ \left( \begin{array}{c} \end{array} \\ \end{array} \\ \left( \begin{array}{c} \end{array} \\ \end{array} \\ \end{array} \\ \left( \begin{array}{c} \end{array} \\ \end{array} \\ \left( \end{array} \\ \end{array} \\ \left( \begin{array}{c} \end{array} \\ \end{array} \\ \left( \end{array} \\ \end{array} \\ \left( \begin{array}{c} \end{array} \\ \end{array} \\ \left( \end{array} \\ \end{array} \\ \left( \end{array} \\ \end{array} \\ \left( \end{array} \\ \left( \end{array} \\ \end{array} \\ \left( \end{array} \\ \end{array} \\ \left( \end{array} \\ \left( \end{array} \\ \end{array} \\ \left( \end{array} \\ \end{array} \\ \left( \end{array} \\ \left( \end{array} \\ \end{array} \\ \left( \end{array} \\ \end{array} \\ \left( \end{array} \\ \left( \end{array} \\ \left( \end{array} \\ \end{array} \\ \left( \end{array} \\ \end{array} \\ \left( \end{array} \\ \left( \end{array} \\ \end{array} \\ \left( \end{array} \\ \end{array} \\ \left( \end{array} \\ \left( \end{array} \\ \left( \end{array} \\ \end{array} \\ \left( \end{array} \\ \end{array} \\ \left( \end{array} \\ \left( \end{array} \\ \left( \end{array} \\ \\ \left( \end{array} \\ \\ \left( \end{array} \\ \end{array} \\ \left( \end{array} \\ \\ \left( \end{array} \\ \\ \left( \end{array} \\ \\ \left( \end{array} \\ \end{array} \\ \left( \end{array} \\ \\ \left( \end{array} \\ \\ \left( \end{array} \\ \\ \\ \left( \end{array} \\ \\ \left( \end{array} \\ \\ \left( \end{array} \\ \\ \\ \left( \end{array} \\ \\ \left( \end{array} \\ \\ \\ \\ \left( \end{array} \\ \\ \\ \left( \end{array} \\ \\ \\ \\ \\ \left( \end{array} \\ \\ \\ \\ \left( \end{array} \\ \\ \\ \\ \\ \left( \end{array} \\ \\ \\ \\ \\ \\ \left( \end{array} \\ \\ \\ \\ \\ \\ \\ \left( \end{array} \\ \\ \\ \\ \\ \\ \\ \\ \\ \\ \left( \end{array} \\ \\ \\ \\ \\ \\ \\ \\ \\ \\ \\ \\ \\ \\ \\ \\ \\ \\ $ |                                                                                                                                                                                                                                                                                                                                                                                                                                                                                                                                                                                                                                                                       |                                                       | 1 o |
|--------------------------------------------------------------------------------------------------------------------------------------------------------------------------------------------------------------------------------------------------------------------------------------------------------------------------------------------------------------------------------------------------------------------------------------------------------------------------------------------------------------------------------------------------------------------------------------------------------------------------------------------------------------------------------------------------------------------------------------------------------------------------------------------------------------------------------------------------------------------------------------------------------------------------------------------------------------------------------------------------------------------------------------------------------------------------------------------------------------------------------------------------------------------------------------------------------------------------------------------------------------------------------------------------------------------------------------------------------------------------------------------------------------------------------------------------------------------------------------------------------------------------------------------------------------------------------------------------------------------------------------------------------------------------------------------------------------------------------------------------------------------------------------------------------------------------------------------------------------------------------------------------------------------------------------------------------------------------------------------------------------------------------------------------------------------------------------------------------------------------------------------------------------------------------------------------------------------------------------------------------------------------------------------------------------------------------------------------------------------------------------------------------------------------------------------------------------------------------------------------------------------------------------------------------------------------------------------------------------------------------------------------------------------------------------------------------------------------------------------------------------------------------------------------------------------------------------------------------------------------------------------------------------------------------------------------------------------------------------------------------------------------------------------------------------------------------------------------------------------------------------------------------------------------------------------------------------------------------------------------------------------------------------------------------------------------------------------------------------------------------------------------------------------------------------------------------------------------------------------------------------------------------------------------------------------------------------------------------------------------------------------------------------------------------------------------------------------------------------------------------------------------------------------------------------------------------------------------------------------------------------------------------------------------------------------------------------------------------------------------------------------------------------------------------------------------------------------------------------------------------------------------------------------------------------------------------------------------------------------------------------------------------------------------------------------------------------------------------------------------------------------------------------------------------------------------------------------------------------------------------------------------------------------------------------------------------------------|-----------------------------------------------------------------------------------------------------------------------------------------------------------------------------------------------------------------------------------------------------------------------------------------------------------------------------------------------------------------------------------------------------------------------------------------------------------------------------------------------------------------------------------------------------------------------------------------------------------------------------------------------------------------------|-------------------------------------------------------|-----|
| 13 13 13 13 13 13 13   13 13 13 13 13 13 13   14 25 25 25 25 25 23   15 3 4 5 6 7 8 9 13   15 3 4 5 6 7 8 9 13   16 1 2 3 4 5 6 7 8   16 23 4 5 6 7 8 9 13   17 25 5 7 8 9 10 11   18 23 4 5 6 7 8 9 10   11 2 3 4 5 6 7 9 10   11 2 3 4 5 6 7 7 7 7   10 1 2 3 4 5 6 7 9 10   11 10 11 10 10 10 10 10 10   11 2 3 4 5 6 7 <t< td=""><td>01 Imarcellenge   02 Imarcellenge   03 Imarcellenge   04 Imarcellenge   05 Imarcellenge   06 Imarcellenge   07 Imarcellenge   08 Imarcellenge   09 Imarcellenge   00 Imarcellenge   00 Imarcellenge   00 Imarcellenge   00 Imarcellenge   00 Imarcellenge   01 Imarcellenge   02 Imarcellenge   03 Imarcellenge   04 Imarcellenge   05 Imarcellenge   06 Imarcellenge   07 Imarcellenge   08 Imarcellenge   09 Imarcellenge   00 Imarcellenge   01 Imarcellenge</td><td><math display="block"> \begin{array}{cccccccccccccccccccccccccccccccccccc</math></td><td></td></t<>                                                                                                                                                                                                                                                                                                                                                                                                                                                                                                                                                                                                                                                                                                                                                                                                                                                                                                                                                                                                                                                                                                                                                                                                                                                                                                                                                                                                                                                                                                                                                                                                                                                                                                                                                                                                                                                                                                                                                                                                                                                                                                                                                                                                                                                                                                                                                                                                                                                                                                                                                                                                                                                                                                                                                                                                                                                                                                                                                                                                                                                                                                                                                                                                                                                                                                                                                                                                                                                                 | 01 Imarcellenge   02 Imarcellenge   03 Imarcellenge   04 Imarcellenge   05 Imarcellenge   06 Imarcellenge   07 Imarcellenge   08 Imarcellenge   09 Imarcellenge   00 Imarcellenge   00 Imarcellenge   00 Imarcellenge   00 Imarcellenge   00 Imarcellenge   01 Imarcellenge   02 Imarcellenge   03 Imarcellenge   04 Imarcellenge   05 Imarcellenge   06 Imarcellenge   07 Imarcellenge   08 Imarcellenge   09 Imarcellenge   00 Imarcellenge   01 Imarcellenge | $ \begin{array}{cccccccccccccccccccccccccccccccccccc$ |     |