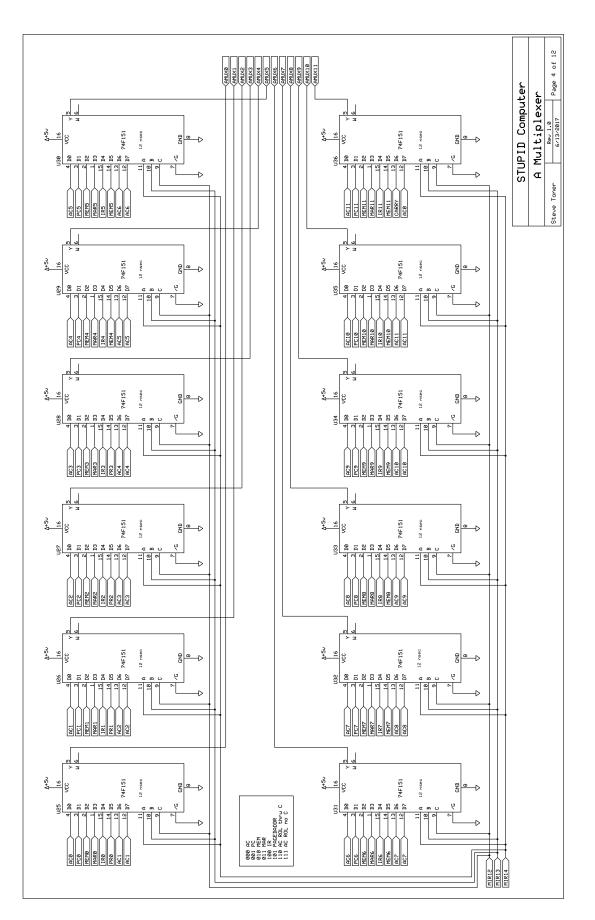

## PRELIMINARY - SUBJECT TO CHANGE

| $\left( \begin{array}{c} \begin{array}{c} \begin{array}{c} \begin{array}{c} \begin{array}{c} \begin{array}{c} \end{array} \\ \left( \begin{array}{c} \end{array} \\ \end{array} \\ \end{array} \\ \end{array} \\ \left( \begin{array}{c} \end{array} \\ \end{array} \\ \end{array} \\ \left( \begin{array}{c} \end{array} \\ \end{array} \\ \end{array} \\ \end{array} \\ \left( \begin{array}{c} \end{array} \\ \end{array} \\ \left( \begin{array}{c} \end{array} \\ \end{array} \\ \left( \begin{array}{c} \end{array} \\ \end{array} \\ \end{array} \\ \left( \begin{array}{c} \end{array} \\ \end{array} \\ \left( \begin{array}{c} \end{array} \\ \end{array} \\ \end{array} \\ \left( \begin{array}{c} \end{array} \\ \end{array} \\ \left( \end{array} \\ \end{array} \\ \left( \begin{array}{c} \end{array} \\ \end{array} \\ \left( \end{array} \\ \end{array} \\ \left( \begin{array}{c} \end{array} \\ \end{array} \\ \left( \end{array} \\ \end{array} \\ \left( \end{array} \\ \end{array} \\ \left( \end{array} \\ \left( \end{array} \\ \end{array} \\ \left( \end{array} \\ \end{array} \\ \left( \end{array} \\ \left( \end{array} \\ \end{array} \\ \left( \end{array} \\ \end{array} \\ \left( \end{array} \\ \left( \end{array} \\ \end{array} \\ \left( \end{array} \\ \end{array} \\ \left( \end{array} \\ \left( \end{array} \\ \left( \end{array} \\ \end{array} \\ \left( \end{array} \\ \end{array} \\ \left( \end{array} \\ \left( \end{array} \\ \end{array} \\ \left( \end{array} \\ \end{array} \\ \left( \end{array} \\ \left( \end{array} \\ \left( \end{array} \\ \end{array} \\ \left( \end{array} \\ \end{array} \\ \left( \end{array} \\ \left( \end{array} \\ \left( \end{array} \\ \\ \left( \end{array} \\ \\ \left( \end{array} \\ \end{array} \\ \left( \end{array} \\ \\ \left( \end{array} \\ \\ \left( \end{array} \\ \\ \left( \end{array} \\ \end{array} \\ \left( \end{array} \\ \\ \left( \end{array} \\ \\ \left( \end{array} \\ \\ \\ \left( \end{array} \\ \\ \left( \end{array} \\ \\ \left( \end{array} \\ \\ \\ \left( \end{array} \\ \\ \left( \end{array} \\ \\ \\ \\ \left( \end{array} \\ \\ \\ \left( \end{array} \\ \\ \\ \\ \\ \left( \end{array} \\ \\ \\ \\ \left( \end{array} \\ \\ \\ \\ \\ \left( \end{array} \\ \\ \\ \\ \\ \\ \left( \end{array} \\ \\ \\ \\ \\ \\ \\ \left( \end{array} \\ \\ \\ \\ \\ \\ \\ \\ \\ \\ \left( \end{array} \\ \\ \\ \\ \\ \\ \\ \\ \\ \\ \\ \\ \\ \\ \\ \\ \\ \\ $ |                                                                                                                                                                                                                                                                                                                                                                                                                                                                                                                                                                                                                                                                       |                                                       | 1 o |
|--------------------------------------------------------------------------------------------------------------------------------------------------------------------------------------------------------------------------------------------------------------------------------------------------------------------------------------------------------------------------------------------------------------------------------------------------------------------------------------------------------------------------------------------------------------------------------------------------------------------------------------------------------------------------------------------------------------------------------------------------------------------------------------------------------------------------------------------------------------------------------------------------------------------------------------------------------------------------------------------------------------------------------------------------------------------------------------------------------------------------------------------------------------------------------------------------------------------------------------------------------------------------------------------------------------------------------------------------------------------------------------------------------------------------------------------------------------------------------------------------------------------------------------------------------------------------------------------------------------------------------------------------------------------------------------------------------------------------------------------------------------------------------------------------------------------------------------------------------------------------------------------------------------------------------------------------------------------------------------------------------------------------------------------------------------------------------------------------------------------------------------------------------------------------------------------------------------------------------------------------------------------------------------------------------------------------------------------------------------------------------------------------------------------------------------------------------------------------------------------------------------------------------------------------------------------------------------------------------------------------------------------------------------------------------------------------------------------------------------------------------------------------------------------------------------------------------------------------------------------------------------------------------------------------------------------------------------------------------------------------------------------------------------------------------------------------------------------------------------------------------------------------------------------------------------------------------------------------------------------------------------------------------------------------------------------------------------------------------------------------------------------------------------------------------------------------------------------------------------------------------------------------------------------------------------------------------------------------------------------------------------------------------------------------------------------------------------------------------------------------------------------------------------------------------------------------------------------------------------------------------------------------------------------------------------------------------------------------------------------------------------------------------------------------------------------------------------------------------------------------------------------------------------------------------------------------------------------------------------------------------------------------------------------------------------------------------------------------------------------------------------------------------------------------------------------------------------------------------------------------------------------------------------------------------------------------------------------|-----------------------------------------------------------------------------------------------------------------------------------------------------------------------------------------------------------------------------------------------------------------------------------------------------------------------------------------------------------------------------------------------------------------------------------------------------------------------------------------------------------------------------------------------------------------------------------------------------------------------------------------------------------------------|-------------------------------------------------------|-----|
| 13 13 13 13 13 13 13   13 13 13 13 13 13 13   14 25 25 25 25 25 23   15 3 4 5 6 7 8 9 13   15 3 4 5 6 7 8 9 13   16 1 2 3 4 5 6 7 8   16 23 4 5 6 7 8 9 13   17 25 5 7 8 9 10 11   18 23 4 5 6 7 8 9 10   11 2 3 4 5 6 7 9 10   11 2 3 4 5 6 7 7 7 7   10 1 2 3 4 5 6 7 9 10   11 10 11 10 10 10 10 10 10   11 2 3 4 5 6 7 <t< td=""><td>01 Imarcellenge   02 Imarcellenge   03 Imarcellenge   04 Imarcellenge   05 Imarcellenge   06 Imarcellenge   07 Imarcellenge   08 Imarcellenge   09 Imarcellenge   00 Imarcellenge   00 Imarcellenge   00 Imarcellenge   00 Imarcellenge   00 Imarcellenge   01 Imarcellenge   02 Imarcellenge   03 Imarcellenge   04 Imarcellenge   05 Imarcellenge   06 Imarcellenge   07 Imarcellenge   08 Imarcellenge   09 Imarcellenge   00 Imarcellenge   01 Imarcellenge</td><td><math display="block"> \begin{array}{cccccccccccccccccccccccccccccccccccc</math></td><td></td></t<>                                                                                                                                                                                                                                                                                                                                                                                                                                                                                                                                                                                                                                                                                                                                                                                                                                                                                                                                                                                                                                                                                                                                                                                                                                                                                                                                                                                                                                                                                                                                                                                                                                                                                                                                                                                                                                                                                                                                                                                                                                                                                                                                                                                                                                                                                                                                                                                                                                                                                                                                                                                                                                                                                                                                                                                                                                                                                                                                                                                                                                                                                                                                                                                                                                                                                                                                                                                                                                                                 | 01 Imarcellenge   02 Imarcellenge   03 Imarcellenge   04 Imarcellenge   05 Imarcellenge   06 Imarcellenge   07 Imarcellenge   08 Imarcellenge   09 Imarcellenge   00 Imarcellenge   00 Imarcellenge   00 Imarcellenge   00 Imarcellenge   00 Imarcellenge   01 Imarcellenge   02 Imarcellenge   03 Imarcellenge   04 Imarcellenge   05 Imarcellenge   06 Imarcellenge   07 Imarcellenge   08 Imarcellenge   09 Imarcellenge   00 Imarcellenge   01 Imarcellenge | $ \begin{array}{cccccccccccccccccccccccccccccccccccc$ |     |