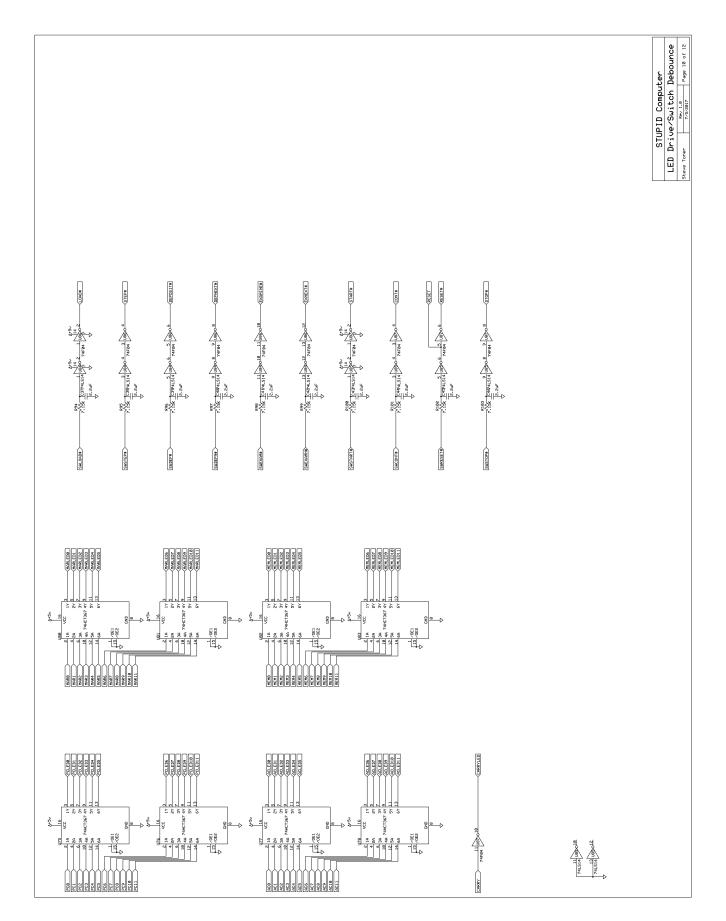

## PRELIMINARY - SUBJECT TO CHANGE

| $\left( \begin{array}{c} \begin{array}{c} \begin{array}{c} \begin{array}{c} \begin{array}{c} \begin{array}{c} \end{array} \\ \left( \begin{array}{c} \end{array} \\ \end{array} \\ \end{array} \\ \end{array} \\ \left( \begin{array}{c} \end{array} \\ \end{array} \\ \end{array} \\ \left( \begin{array}{c} \end{array} \\ \end{array} \\ \end{array} \\ \end{array} \\ \left( \begin{array}{c} \end{array} \\ \end{array} \\ \left( \begin{array}{c} \end{array} \\ \end{array} \\ \left( \begin{array}{c} \end{array} \\ \end{array} \\ \end{array} \\ \left( \begin{array}{c} \end{array} \\ \end{array} \\ \left( \begin{array}{c} \end{array} \\ \end{array} \\ \end{array} \\ \left( \begin{array}{c} \end{array} \\ \end{array} \\ \left( \end{array} \\ \end{array} \\ \left( \begin{array}{c} \end{array} \\ \end{array} \\ \left( \end{array} \\ \end{array} \\ \left( \begin{array}{c} \end{array} \\ \end{array} \\ \left( \end{array} \\ \end{array} \\ \left( \end{array} \\ \end{array} \\ \left( \end{array} \\ \left( \end{array} \\ \end{array} \\ \left( \end{array} \\ \end{array} \\ \left( \end{array} \\ \left( \end{array} \\ \end{array} \\ \left( \end{array} \\ \end{array} \\ \left( \end{array} \\ \left( \end{array} \\ \end{array} \\ \left( \end{array} \\ \end{array} \\ \left( \end{array} \\ \left( \end{array} \\ \left( \end{array} \\ \end{array} \\ \left( \end{array} \\ \end{array} \\ \left( \end{array} \\ \left( \end{array} \\ \end{array} \\ \left( \end{array} \\ \end{array} \\ \left( \end{array} \\ \left( \end{array} \\ \left( \end{array} \\ \end{array} \\ \left( \end{array} \\ \end{array} \\ \left( \end{array} \\ \left( \end{array} \\ \left( \end{array} \\ \\ \left( \end{array} \\ \\ \left( \end{array} \\ \end{array} \\ \left( \end{array} \\ \\ \left( \end{array} \\ \\ \left( \end{array} \\ \\ \left( \end{array} \\ \end{array} \\ \left( \end{array} \\ \\ \left( \end{array} \\ \\ \left( \end{array} \\ \\ \\ \left( \end{array} \\ \\ \left( \end{array} \\ \\ \left( \end{array} \\ \\ \\ \left( \end{array} \\ \\ \left( \end{array} \\ \\ \\ \\ \left( \end{array} \\ \\ \\ \left( \end{array} \\ \\ \\ \\ \\ \left( \end{array} \\ \\ \\ \\ \left( \end{array} \\ \\ \\ \\ \\ \left( \end{array} \\ \\ \\ \\ \\ \\ \left( \end{array} \\ \\ \\ \\ \\ \\ \\ \left( \end{array} \\ \\ \\ \\ \\ \\ \\ \\ \\ \\ \left( \end{array} \\ \\ \\ \\ \\ \\ \\ \\ \\ \\ \\ \\ \\ \\ \\ \\ \\ \\ $ |                                                                                                                                                                                                                                                                                                                                                                                                                                                                                                                                                                                                                                                                       |                                                       | 1 o |
|--------------------------------------------------------------------------------------------------------------------------------------------------------------------------------------------------------------------------------------------------------------------------------------------------------------------------------------------------------------------------------------------------------------------------------------------------------------------------------------------------------------------------------------------------------------------------------------------------------------------------------------------------------------------------------------------------------------------------------------------------------------------------------------------------------------------------------------------------------------------------------------------------------------------------------------------------------------------------------------------------------------------------------------------------------------------------------------------------------------------------------------------------------------------------------------------------------------------------------------------------------------------------------------------------------------------------------------------------------------------------------------------------------------------------------------------------------------------------------------------------------------------------------------------------------------------------------------------------------------------------------------------------------------------------------------------------------------------------------------------------------------------------------------------------------------------------------------------------------------------------------------------------------------------------------------------------------------------------------------------------------------------------------------------------------------------------------------------------------------------------------------------------------------------------------------------------------------------------------------------------------------------------------------------------------------------------------------------------------------------------------------------------------------------------------------------------------------------------------------------------------------------------------------------------------------------------------------------------------------------------------------------------------------------------------------------------------------------------------------------------------------------------------------------------------------------------------------------------------------------------------------------------------------------------------------------------------------------------------------------------------------------------------------------------------------------------------------------------------------------------------------------------------------------------------------------------------------------------------------------------------------------------------------------------------------------------------------------------------------------------------------------------------------------------------------------------------------------------------------------------------------------------------------------------------------------------------------------------------------------------------------------------------------------------------------------------------------------------------------------------------------------------------------------------------------------------------------------------------------------------------------------------------------------------------------------------------------------------------------------------------------------------------------------------------------------------------------------------------------------------------------------------------------------------------------------------------------------------------------------------------------------------------------------------------------------------------------------------------------------------------------------------------------------------------------------------------------------------------------------------------------------------------------------------------------------------------------------|-----------------------------------------------------------------------------------------------------------------------------------------------------------------------------------------------------------------------------------------------------------------------------------------------------------------------------------------------------------------------------------------------------------------------------------------------------------------------------------------------------------------------------------------------------------------------------------------------------------------------------------------------------------------------|-------------------------------------------------------|-----|
| 13 13 13 13 13 13 13   13 13 13 13 13 13 13   14 25 25 25 25 25 23   15 3 4 5 6 7 8 9 13   15 3 4 5 6 7 8 9 13   16 1 2 3 4 5 6 7 8   16 23 4 5 6 7 8 9 13   17 25 5 7 8 9 10 11   18 23 4 5 6 7 8 9 10   11 2 3 4 5 6 7 9 10   11 2 3 4 5 6 7 7 7 7   10 1 2 3 4 5 6 7 9 10   11 10 11 10 10 10 10 10 10   11 2 3 4 5 6 7 <t< td=""><td>01 Imarcellenge   02 Imarcellenge   03 Imarcellenge   04 Imarcellenge   05 Imarcellenge   06 Imarcellenge   07 Imarcellenge   08 Imarcellenge   09 Imarcellenge   00 Imarcellenge   00 Imarcellenge   00 Imarcellenge   00 Imarcellenge   00 Imarcellenge   01 Imarcellenge   02 Imarcellenge   03 Imarcellenge   04 Imarcellenge   05 Imarcellenge   06 Imarcellenge   07 Imarcellenge   08 Imarcellenge   09 Imarcellenge   00 Imarcellenge   01 Imarcellenge</td><td><math display="block"> \begin{array}{cccccccccccccccccccccccccccccccccccc</math></td><td></td></t<>                                                                                                                                                                                                                                                                                                                                                                                                                                                                                                                                                                                                                                                                                                                                                                                                                                                                                                                                                                                                                                                                                                                                                                                                                                                                                                                                                                                                                                                                                                                                                                                                                                                                                                                                                                                                                                                                                                                                                                                                                                                                                                                                                                                                                                                                                                                                                                                                                                                                                                                                                                                                                                                                                                                                                                                                                                                                                                                                                                                                                                                                                                                                                                                                                                                                                                                                                                                                                                                                 | 01 Imarcellenge   02 Imarcellenge   03 Imarcellenge   04 Imarcellenge   05 Imarcellenge   06 Imarcellenge   07 Imarcellenge   08 Imarcellenge   09 Imarcellenge   00 Imarcellenge   00 Imarcellenge   00 Imarcellenge   00 Imarcellenge   00 Imarcellenge   01 Imarcellenge   02 Imarcellenge   03 Imarcellenge   04 Imarcellenge   05 Imarcellenge   06 Imarcellenge   07 Imarcellenge   08 Imarcellenge   09 Imarcellenge   00 Imarcellenge   01 Imarcellenge | $ \begin{array}{cccccccccccccccccccccccccccccccccccc$ |     |