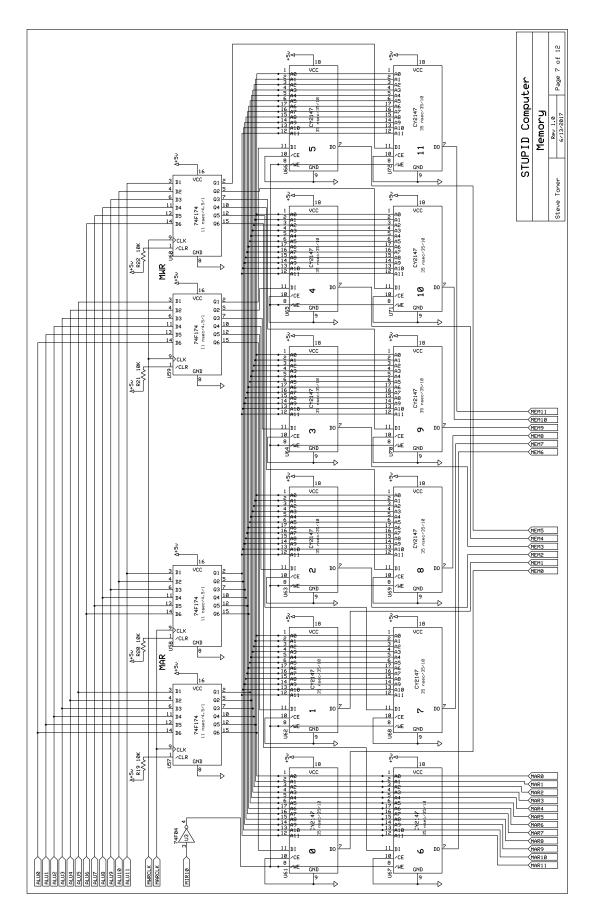

## PRELIMINARY - SUBJECT TO CHANGE

| $\left( \begin{array}{c} \begin{array}{c} \begin{array}{c} \begin{array}{c} \begin{array}{c} \begin{array}{c} \end{array} \\ \left( \begin{array}{c} \end{array} \\ \end{array} \\ \end{array} \\ \end{array} \\ \left( \begin{array}{c} \end{array} \\ \end{array} \\ \end{array} \\ \left( \begin{array}{c} \end{array} \\ \end{array} \\ \end{array} \\ \end{array} \\ \left( \begin{array}{c} \end{array} \\ \end{array} \\ \left( \begin{array}{c} \end{array} \\ \end{array} \\ \left( \begin{array}{c} \end{array} \\ \end{array} \\ \end{array} \\ \left( \begin{array}{c} \end{array} \\ \end{array} \\ \left( \begin{array}{c} \end{array} \\ \end{array} \\ \end{array} \\ \left( \begin{array}{c} \end{array} \\ \end{array} \\ \left( \end{array} \\ \end{array} \\ \left( \begin{array}{c} \end{array} \\ \end{array} \\ \left( \end{array} \\ \end{array} \\ \left( \begin{array}{c} \end{array} \\ \end{array} \\ \left( \end{array} \\ \end{array} \\ \left( \end{array} \\ \end{array} \\ \left( \end{array} \\ \left( \end{array} \\ \end{array} \\ \left( \end{array} \\ \end{array} \\ \left( \end{array} \\ \left( \end{array} \\ \end{array} \\ \left( \end{array} \\ \end{array} \\ \left( \end{array} \\ \left( \end{array} \\ \end{array} \\ \left( \end{array} \\ \end{array} \\ \left( \end{array} \\ \left( \end{array} \\ \left( \end{array} \\ \end{array} \\ \left( \end{array} \\ \end{array} \\ \left( \end{array} \\ \left( \end{array} \\ \end{array} \\ \left( \end{array} \\ \end{array} \\ \left( \end{array} \\ \left( \end{array} \\ \left( \end{array} \\ \end{array} \\ \left( \end{array} \\ \end{array} \\ \left( \end{array} \\ \left( \end{array} \\ \left( \end{array} \\ \\ \left( \end{array} \\ \\ \left( \end{array} \\ \end{array} \\ \left( \end{array} \\ \\ \left( \end{array} \\ \\ \left( \end{array} \\ \\ \left( \end{array} \\ \end{array} \\ \left( \end{array} \\ \\ \left( \end{array} \\ \\ \left( \end{array} \\ \\ \\ \left( \end{array} \\ \\ \left( \end{array} \\ \\ \left( \end{array} \\ \\ \\ \left( \end{array} \\ \\ \left( \end{array} \\ \\ \\ \\ \left( \end{array} \\ \\ \\ \left( \end{array} \\ \\ \\ \\ \\ \left( \end{array} \\ \\ \\ \\ \left( \end{array} \\ \\ \\ \\ \\ \left( \end{array} \\ \\ \\ \\ \\ \\ \left( \end{array} \\ \\ \\ \\ \\ \\ \\ \left( \end{array} \\ \\ \\ \\ \\ \\ \\ \\ \\ \\ \left( \end{array} \\ \\ \\ \\ \\ \\ \\ \\ \\ \\ \\ \\ \\ \\ \\ \\ \\ \\ $ |                                                                                                                                                                                                                                                                                                                                                                                                                                                                                                                                                                                                                                                                       |                                                       | 1 o |
|--------------------------------------------------------------------------------------------------------------------------------------------------------------------------------------------------------------------------------------------------------------------------------------------------------------------------------------------------------------------------------------------------------------------------------------------------------------------------------------------------------------------------------------------------------------------------------------------------------------------------------------------------------------------------------------------------------------------------------------------------------------------------------------------------------------------------------------------------------------------------------------------------------------------------------------------------------------------------------------------------------------------------------------------------------------------------------------------------------------------------------------------------------------------------------------------------------------------------------------------------------------------------------------------------------------------------------------------------------------------------------------------------------------------------------------------------------------------------------------------------------------------------------------------------------------------------------------------------------------------------------------------------------------------------------------------------------------------------------------------------------------------------------------------------------------------------------------------------------------------------------------------------------------------------------------------------------------------------------------------------------------------------------------------------------------------------------------------------------------------------------------------------------------------------------------------------------------------------------------------------------------------------------------------------------------------------------------------------------------------------------------------------------------------------------------------------------------------------------------------------------------------------------------------------------------------------------------------------------------------------------------------------------------------------------------------------------------------------------------------------------------------------------------------------------------------------------------------------------------------------------------------------------------------------------------------------------------------------------------------------------------------------------------------------------------------------------------------------------------------------------------------------------------------------------------------------------------------------------------------------------------------------------------------------------------------------------------------------------------------------------------------------------------------------------------------------------------------------------------------------------------------------------------------------------------------------------------------------------------------------------------------------------------------------------------------------------------------------------------------------------------------------------------------------------------------------------------------------------------------------------------------------------------------------------------------------------------------------------------------------------------------------------------------------------------------------------------------------------------------------------------------------------------------------------------------------------------------------------------------------------------------------------------------------------------------------------------------------------------------------------------------------------------------------------------------------------------------------------------------------------------------------------------------------------------------------------------------|-----------------------------------------------------------------------------------------------------------------------------------------------------------------------------------------------------------------------------------------------------------------------------------------------------------------------------------------------------------------------------------------------------------------------------------------------------------------------------------------------------------------------------------------------------------------------------------------------------------------------------------------------------------------------|-------------------------------------------------------|-----|
| 13 13 13 13 13 13 13   13 13 13 13 13 13 13   14 25 25 25 25 25 23   15 3 4 5 6 7 8 9 13   15 3 4 5 6 7 8 9 13   16 1 2 3 4 5 6 7 8   16 23 4 5 6 7 8 9 13   17 25 5 7 8 9 10 11   18 23 4 5 6 7 8 9 10   11 2 3 4 5 6 7 9 10   11 2 3 4 5 6 7 7 7 7   10 1 2 3 4 5 6 7 9 10   11 10 11 10 10 10 10 10 10   11 2 3 4 5 6 7 <t< td=""><td>01 Imarcellenge   02 Imarcellenge   03 Imarcellenge   04 Imarcellenge   05 Imarcellenge   06 Imarcellenge   07 Imarcellenge   08 Imarcellenge   09 Imarcellenge   00 Imarcellenge   00 Imarcellenge   00 Imarcellenge   00 Imarcellenge   00 Imarcellenge   01 Imarcellenge   02 Imarcellenge   03 Imarcellenge   04 Imarcellenge   05 Imarcellenge   06 Imarcellenge   07 Imarcellenge   08 Imarcellenge   09 Imarcellenge   00 Imarcellenge   01 Imarcellenge</td><td><math display="block"> \begin{array}{cccccccccccccccccccccccccccccccccccc</math></td><td></td></t<>                                                                                                                                                                                                                                                                                                                                                                                                                                                                                                                                                                                                                                                                                                                                                                                                                                                                                                                                                                                                                                                                                                                                                                                                                                                                                                                                                                                                                                                                                                                                                                                                                                                                                                                                                                                                                                                                                                                                                                                                                                                                                                                                                                                                                                                                                                                                                                                                                                                                                                                                                                                                                                                                                                                                                                                                                                                                                                                                                                                                                                                                                                                                                                                                                                                                                                                                                                                                                                                                 | 01 Imarcellenge   02 Imarcellenge   03 Imarcellenge   04 Imarcellenge   05 Imarcellenge   06 Imarcellenge   07 Imarcellenge   08 Imarcellenge   09 Imarcellenge   00 Imarcellenge   00 Imarcellenge   00 Imarcellenge   00 Imarcellenge   00 Imarcellenge   01 Imarcellenge   02 Imarcellenge   03 Imarcellenge   04 Imarcellenge   05 Imarcellenge   06 Imarcellenge   07 Imarcellenge   08 Imarcellenge   09 Imarcellenge   00 Imarcellenge   01 Imarcellenge | $ \begin{array}{cccccccccccccccccccccccccccccccccccc$ |     |